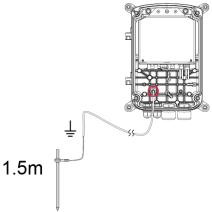

## IMPORTANT:

The cabinet must be grounded using a ground wire between the ground screw and earth ground.