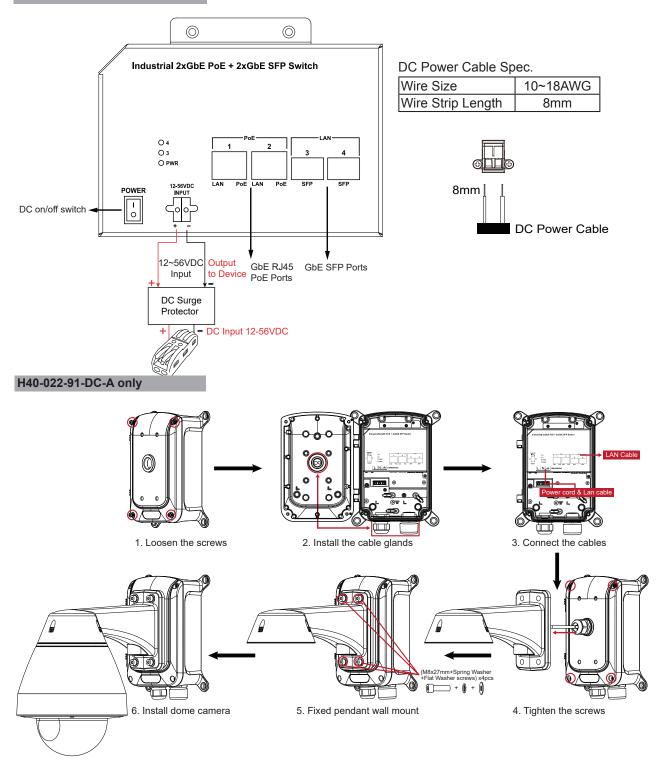

#### CONNECTION

### MIMPORTANT:

- 1. Install the PoE switch in a ventilated and dry place that is free of electromagnetic source, vibration, moisture, and dust.
- 2. Make sure the ventilation openings on the switch are not blocked.
- 3. Use CAT5 or 5e UTP/STP cables.
- 4. 12~56VDC input
- 5. IP67 rated housing
- 6. Although housing is IP67 rating , this is not suitable for water jets.