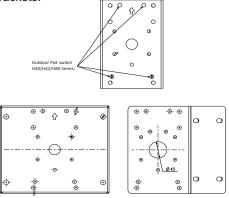

#### INSTALLATION

Use the included M10 hex socket screws to secure the power box to a pole-mount or corner mount bracket.

The mounting hole definition is illustrated below. The same mounting hole pattern apply to all pole-mount and corner-mount brackets.