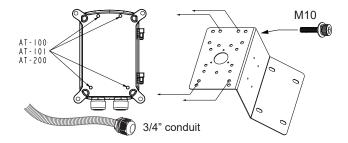

#### INSTALLATION

Use the included M10 hex socket screws to secure the power box to a pole-mount or corner mount bracket.

The mounting hole definition is illustrated below. The same mounting hole pattern apply to all pole-mount and corner-mount brackets.